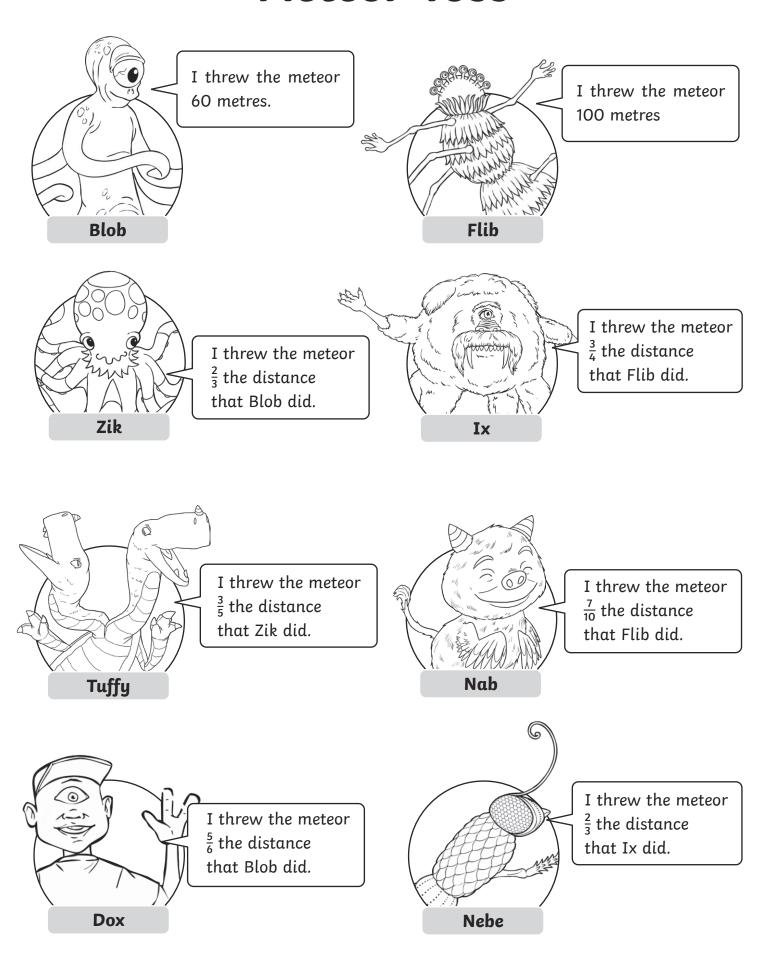

#### **Meteor Toss**

## **Meteor Toss**

Use the fraction bars to help you find the answers.

|  | L | <br>I |  |
|--|---|-------|--|
|  |   |       |  |
|  |   |       |  |
|  |   | 1     |  |
|  |   |       |  |

### Meteor Toss **Answers**

| Question                                    | Answer    |  |
|---------------------------------------------|-----------|--|
| 1. Question 1; numbers written in manually. |           |  |
| Zik                                         | 40 metres |  |
| Ix                                          | 75 metres |  |
| Nab                                         | 24 metres |  |
| Tuffy                                       | 70 metres |  |
| Dox                                         | 50 metres |  |
| Nebe                                        | 50 metres |  |