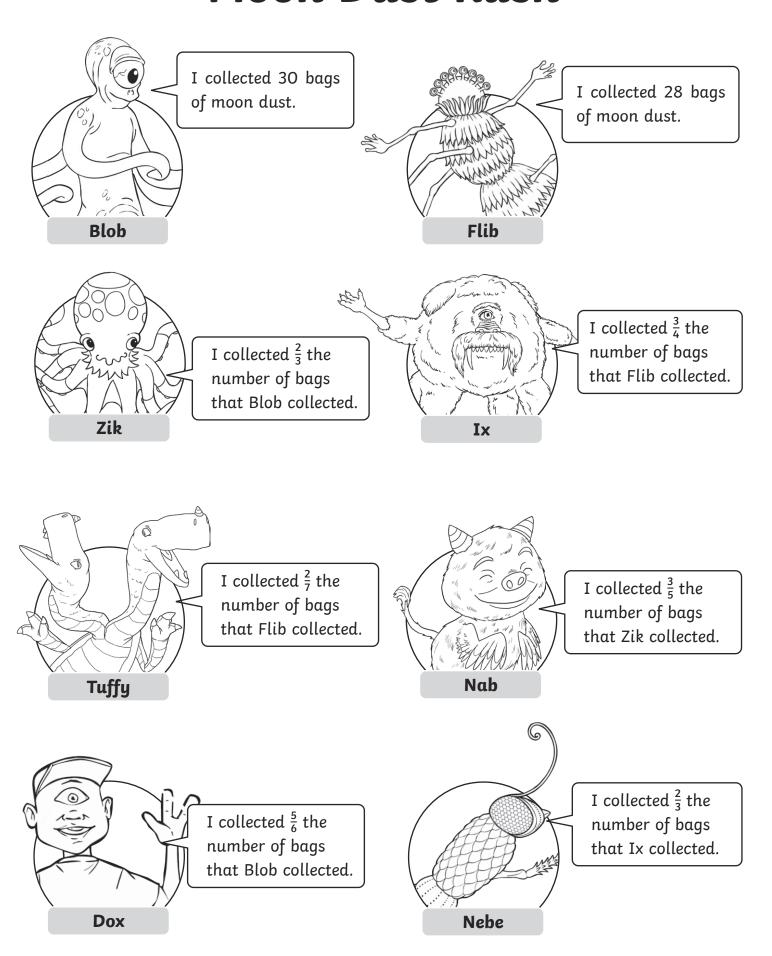

#### **Moon Dust Rush**

## **Moon Dust Rush**

|   | Use the fr | action bo | ars to help yo | u find the | answe | rs. |  |
|---|------------|-----------|----------------|------------|-------|-----|--|
|   |            |           |                |            |       |     |  |
|   |            |           | 30             |            |       |     |  |
|   |            |           |                |            |       |     |  |
|   |            |           |                |            |       |     |  |
|   |            |           | 28             |            |       |     |  |
|   |            |           |                |            |       |     |  |
|   | •          |           | •              |            |       |     |  |
|   |            |           | 20             |            |       |     |  |
|   |            |           |                |            |       |     |  |
|   |            |           |                |            |       | •   |  |
|   |            |           | 28             |            |       |     |  |
|   |            |           |                |            |       |     |  |
|   |            |           |                |            |       |     |  |
|   |            |           | 30             |            |       |     |  |
|   |            |           |                |            |       |     |  |
| L |            | 1         | I              |            |       | I   |  |
|   |            |           | 21             |            |       |     |  |
|   |            |           |                |            |       |     |  |

### Moon Dust Rush Answers

| Question                                    | Answer  |  |
|---------------------------------------------|---------|--|
| 1. Question 1; numbers written in manually. |         |  |
| Zik                                         | 20 bags |  |
| Ix                                          | 21 bags |  |
| Nab                                         | 12 bags |  |
| Tuffy                                       | 8 bags  |  |
| Dox                                         | 25 bags |  |
| Nebe                                        | 14 bags |  |