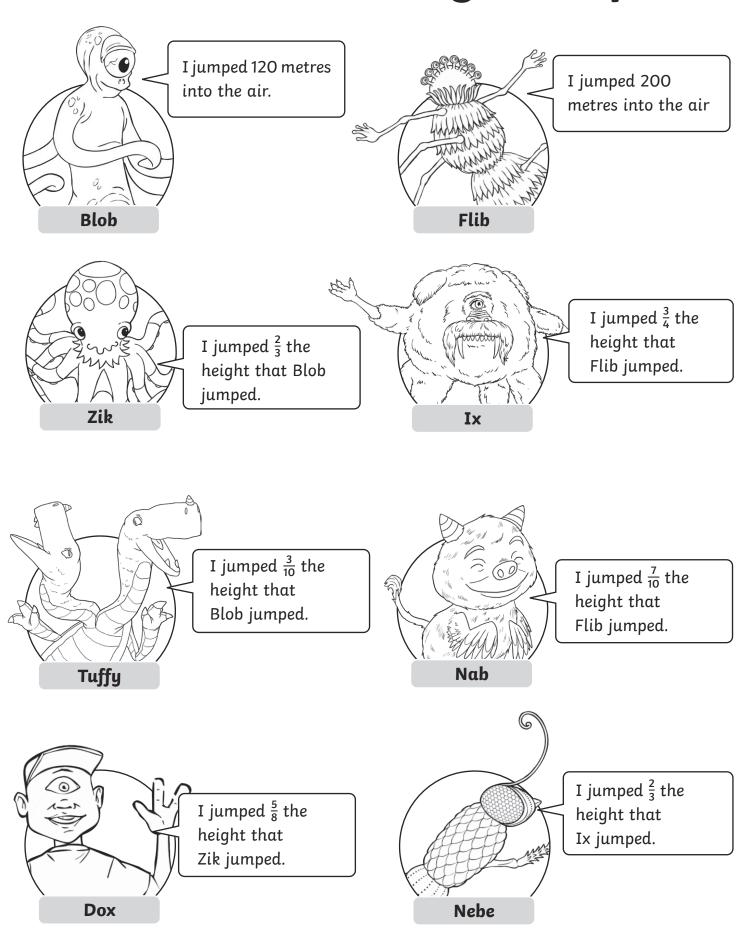

# Rocket Boots High Jump

# Rocket Boots High Jump

Use the fraction bars to help you find the answers.

# Roket Boots High Jump **Answers**

| Question                                    | Answer     |  |
|---------------------------------------------|------------|--|
| 1. Question 1; numbers written in manually. |            |  |
| Zik                                         | 80 metres  |  |
| Ix                                          | 150 metres |  |
| Nab                                         | 36 metres  |  |
| Tuffy                                       | 140 metres |  |
| Dox                                         | 50 metres  |  |
| Nebe                                        | 100 metres |  |